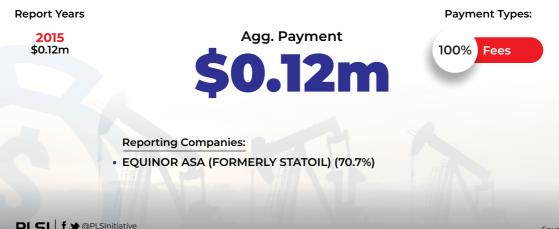

#### Department of Petroleum Resources; Federal Ministry of Petroleum Resources; Nigeria