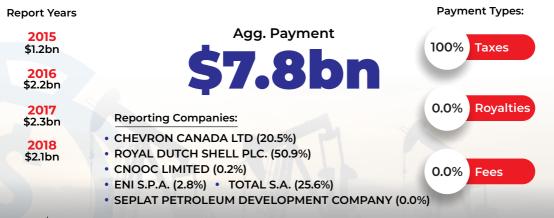

0.7%               | Payment for<br>infrastructure<br>improvements |
| <b>\$13.4m</b><br>MASA | <b>\$0.6m</b><br>MMSD, Nigeria | <b>\$20.0bn</b> | <b>\$0.39m</b><br>PE, NPIMS           |                                       | 54.0%              | Production<br>Entitlements                    |

#### Central Bank, Nigeria



ww.plsinitiative.org

#### Content Development & Monitoring Board, Nigeria





Niger Delta Development Commission; Ministry of Niger Delta Affairs; Nigeria



PLSInitiative Isinitiative.org

#### Department of Petroleum Resources; Federal Ministry of Petroleum Resources; Nigeria



#### Export Supervision Scheme; Federal Ministry of Finance; Nigeria





#### Federal Government of Nigeria





#### Federal Inland Revenue Service; Federal Ministry of Finance; Nigeria



#### Federal Ministry of Industry, Trade and Investment; Nigeria



plsinitiative.org

#### Kaduna State Government; Nigeria





Maritime Administration and Safety Agency; Federal Ministry of Transportation; Nigeria





#### Ministry of Mines and Steel Development; Nigeria



www.resourceprojects.org

#### **Nigerian National Petroleum Corporation**



#### Petroleum Exchange;

#### National Petroleum Investment Management Services; Nigeria

**Report Years** 

**Payment Types:** 

**2016** \$0.20m

**2017** \$0.19m Agg. Payment





**Reporting Companies:** 

CNOOC LIMITED (100%)



# ACRONYMS

| CBN  | Central Bank, Nigeria                     | FMITI