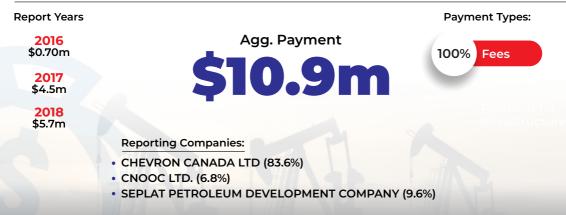

#### Department of Petroleum Resources; Federal Ministry of Petroleum Resources; Nigeria