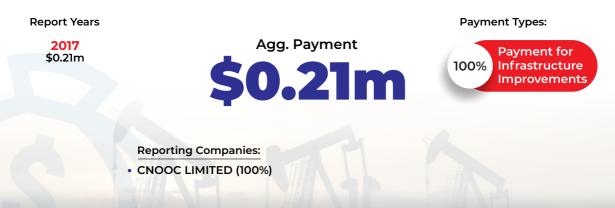

#### Department of Petroleum Resources; Federal Ministry of Petroleum Resources; Nigeria