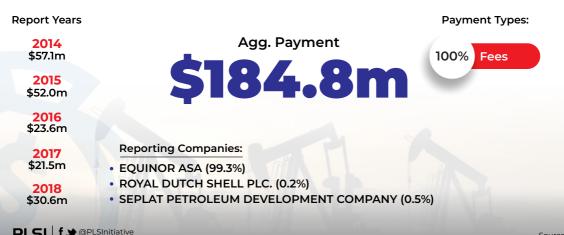

#### National Petroleum Investment Management Services; Nigeria

**Report Years** 

**Payment Types:** 

**2016** \$0.20m

**2017** \$0.19m Agg. Payment

**Reporting Companies:** 

CNOOC LIMITED (100%)