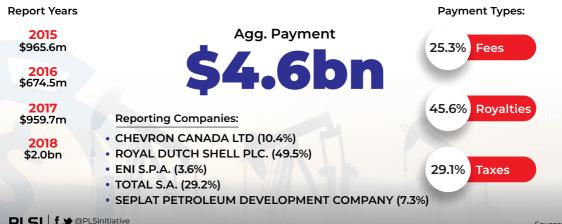

|
| CBN<br>\$14.1m<br>FGN  | \$7.8bn<br>Firs                | \$0.12m         | DPR<br><b>\$0.21m</b><br>KSG, Nigeria | ESS                                   | 0.7%               | Payment for<br>infrastructure<br>improvements |
| <b>\$13.4m</b><br>MASA | <b>\$0.6m</b><br>MMSD, Nigeria | <b>\$20.0bn</b> | <b>\$0.39m</b><br>PE, NPIMS           |                                       | 54.0%              | Production<br>Entitlements                    |

#### Central Bank, Nigeria



ww.plsinitiative.org

#### Content Development & Monitoring Board, Nigeria





Niger Delta Development Commission; Ministry of Niger Delta Affairs; Nigeria



PLSInitiative Isinitiative.org

#### Department of Petroleum Resources; Federal Ministry of Petroleum Resources; Nigeria



#### Export Supervision Scheme; Federal Ministry of Finance; Nigeria





#### Federal Government of Nigeria





#### Federal Inland Revenue Service; Federal Ministry of Finance; Nigeria



#### Federal Ministry of Industry, Trade and Investment; Nigeria



plsinitiative.org

#### Kaduna State Government; Nigeria





Maritime Administration and Safety Agency; Federal Ministry of Transportation; Nigeria





#### Ministry of Mines and Steel Development; Nigeria



www.resourceprojects.org

#### **Nigerian National Petroleum Corporation**



#### Petroleum Exchange;

#### National Petroleum Investment Management Services; Nigeria

**Report Years** 

**Payment Types:** 

**2016** \$0.20m

**2017** \$0.19m Agg. Payment





**Reporting Companies:** 

CNOOC LIMITED (100%)



# ACRONYMS

| C