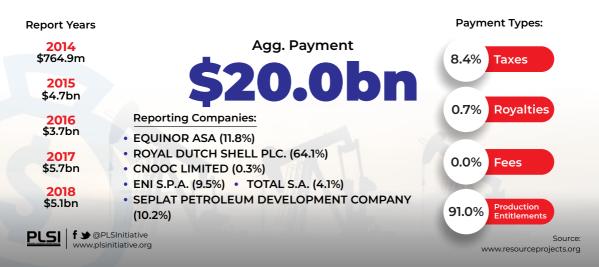

| SUM                    | MAR                            |                 |                                       |                                       | Paymen<br>% Contri | ••                                            |
|------------------------|--------------------------------|-----------------|---------------------------------------|---------------------------------------|--------------------|-----------------------------------------------|
| 17 R                   |                                |                 |                                       |                                       | 6.4%               | Fees                                          |
| Re                     | eporting<br>pompanies          | Total           | Paymen                                | · · · · · · · · · · · · · · · · · · · | 32.2%              | Taxes                                         |
| \$184.8m               | \$28.2m                        | \$974.6m        | \$4.6bn                               | \$10.9m                               | 6.7%               | Royalties                                     |
| CBN<br>\$14.1m<br>FGN  | \$7.8bn<br>Firs                | \$0.12m         | DPR<br><b>\$0.21m</b><br>KSG, Nigeria | ESS                                   | 0.7%               | Payment for<br>infrastructure<br>improvements |
| <b>\$13.4m</b><br>MASA | <b>\$0.6m</b><br>MMSD, Nigeria | <b>\$20.0bn</b> | <b>\$0.39m</b><br>PE, NPIMS           |                                       | 54.0%              | Production<br>Entitlements                    |